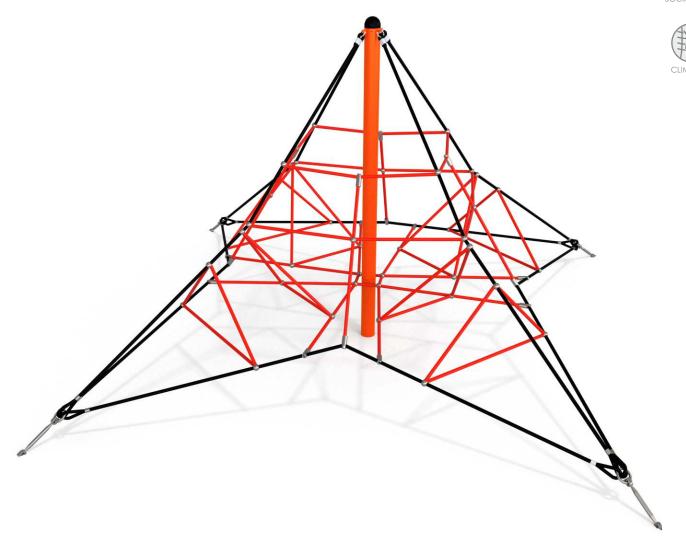

9105

## **ACROBAT**





## INFORMATION ABOUT THE PRODUCT

| Dimensions                                                                                           | 449 x 449 cm |
|------------------------------------------------------------------------------------------------------|--------------|
| Safety zone                                                                                          | 750 x 750 cm |
| Safety zone area                                                                                     | 37 m²        |
| Overall height                                                                                       | 200cm        |
| Free fall height                                                                                     | 40 cm        |
| Amount of users