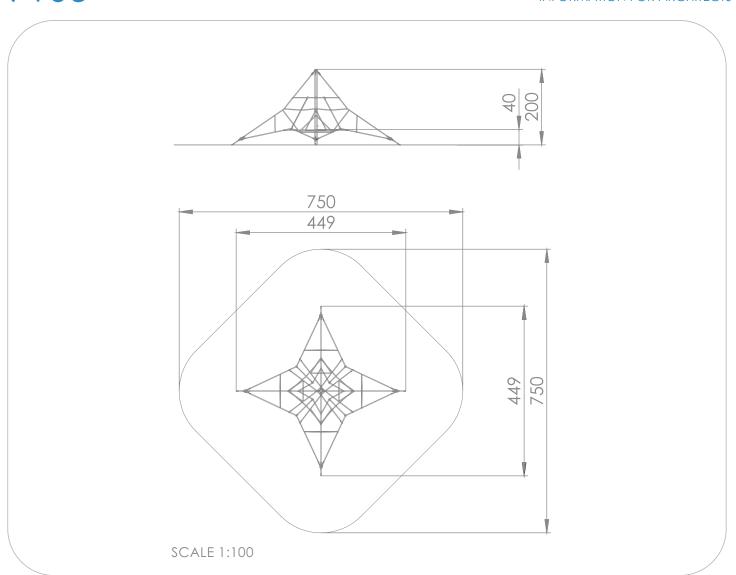

## INFORMATION ABOUT THE PRODUCT

| Dimensions                                                                                           | 449 x 449 cm |
|------------------------------------------------------------------------------------------------------|--------------|
| Safety zone                                                                                          | 750 x 750 cm |
| Safety zone area                                                                                     | 37 m²        |
| Overall height                                                                                       | 200cm        |
| Free fall height                                                                                     | 40 cm        |
| Amount of users                                                                                      | 6            |
| Product complies with EN 1176-1:2017-12                                                              | YES          |
| Availability of spare parts                                                                          | YES          |
| Age range                                                                                            | 3-12         |
| According to EN 1176-1:2017-12 norm, the product requires applying a safety surface according to the |              |
| product's free fall height.                                                                          |              |

#### INFORMATION FOR ARCHITECTS