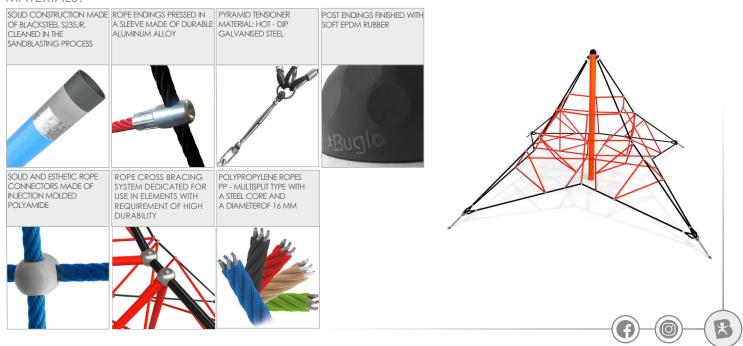

Amount of users                                                                                      | 6            |
| Product complies with EN 1176-1:2017-12                                                              | YES          |
| Availability of spare parts                                                                          | YES          |
| Age range                                                                                            | 3-12         |
| According to EN 1176-1:2017-12 norm, the product requires applying a safety surface according to the |              |
| product's free fall height.                                                                          |              |







# 9105

## **ACROBAT**

#### INFORMATION FOR ARCHITECTS



### MATERIALS: